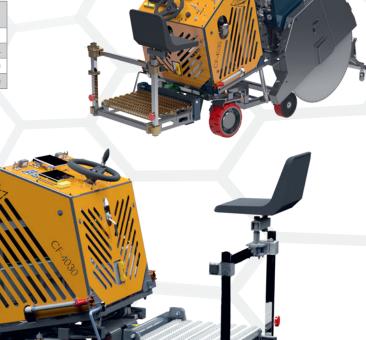

## **Delivery inclusive:**

- Blade guard 1000 mm
- Water pump
- Latest exhaust emission standard stage 5
- Telescopic visor
- Cutting shaft set for  $\emptyset$  600 1000 mm
- Electrical cutting depth measurement
- Hydraulic steering
- Fail-safe parking brake

## Accessories CF-4030 Series

| Description                                | Order no. |
|--------------------------------------------|-----------|
| Foodboard and adjustable seat              | 50003273  |
| Suction plant type 5.5 for CF-4030 series  | 50011964  |
| Suction blade guard for saw blade-Ø 600 mm | 50011690  |
| Green concrete conversion kit CF-4030 D/B  | 50010840  |