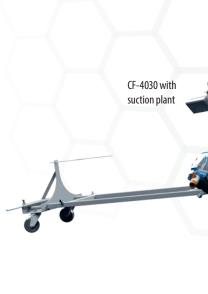

## Accessories CF-4030 Series

| Description                                | Order no. |
|--------------------------------------------|-----------|
| Foodboard and adjustable seat              | 50003273  |
| Suction plant type 5.5 for CF-4030 series  | 50011964  |
| Suction blade guard for saw blade-Ø 600 mm | 50011690  |
| Green concrete conversion kit CF-4030 D/B  | 50010840  |