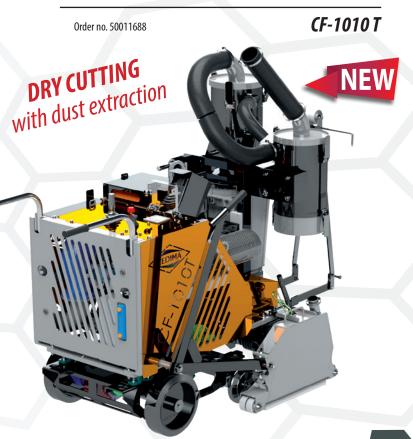

| Technical data               |                                             | CF-1010 T         |  |
|------------------------------|---------------------------------------------|-------------------|--|
| Max. cutting depth           | mm                                          | 110               |  |
| Blade-Ø                      | mm                                          | 350               |  |
| Bore hole of blade           | mm                                          | 25,4              |  |
| Blade mounting               |                                             | right             |  |
| Max. mounting width          | mm                                          | 20                |  |
| Max. motor output            | kW / PS                                     | 15,5 / 21         |  |
| Motor output (net)           | kW                                          | 15,5*             |  |
| Motor type petrol            |                                             | Honda GX-630      |  |
| Motor starter                |                                             | electric starter  |  |
| Cutting depth adjustment     |                                             | electro-hydraulic |  |
| Feed                         |                                             | hydraulic         |  |
| Dimensions L/W/H (transport) | mm                                          | 1510/750/1650     |  |
| Weight                       | kg                                          | 510               |  |
|                              | * according to operating instructions motor |                   |  |

- Integrated cutting depth measurement • Cutting depth indication in the digital display
- Uniform feed through hydrostatic drive
- Integrated suction unit with 2 cyclone separators
- No cutting slurries Fast construction completion
- Height-adjustable handles